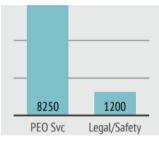

PEO

Professional Employer Organization provide co-employment assigning one HR representative to approx. 200 clients. 90% of HR Support is by telephone or email. Examples of PEOs include firms like ADP, Paychex and Bambee

#### \$9,450 mo. + Taxes / Hidden Fees

Remote and limited HR partnership. PEOs thrive on adde

partnership. PEOs thrive on added systems modules and hidden fees.

#### SERVICE FEATURES

- Remote HR Rep
- No Strategic HR Leader
- Quarterly site visits
- 3rd Party outsource for critical specialists.
- (Legal, Safety, Recruitment)
- Payroll Systems with no Processing
- (Timekeeping-Processing)
- Srd Party outsource for Supervisor Training