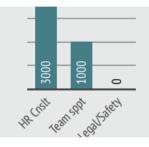

## WORKFORCE CONSULTANTS

Flex HR Services Program. Workforce Consultants provides a Primary HR Consultant to support the day-to-day, on-site HR needs while rotating in our specialists, such as payroll processing, administration, recruiting, training, legal and safety.

#### \$4,000\* mo. No Benefits, No Taxes, No hidden fees

Primary Certified HR Consultant with a full team of attorneys, safety, recruiters

and trainers

#### SERVICE FEATURES

- Flexible HR Services
- Primary HR Leadership
- On-site/Off-site blend
- Workforce Team We have critical specialists. (Legal, Safety, Recruitment)
- Fractional Payroll Processing
  Available
  - (Timekeeping-Processing)
- Workforce Team Supervisor
  Academy