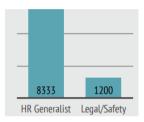

# **INTERNAL HR HIRE**

Full time HR Department. An organization with 50 employees will require 1 HR Generalist capable of processing payroll and managing HR programs.

#### \$9,533 mo. + Benefits/Taxes \$1906 Total \$11,439 mo.

Experienced HR Generalist is \$100,000 yr. Outsource for attorneys, safety and specialists.

#### **SERVICE FEATURES**

- Full Time HR Generalist
- No Strategic HR Leader
- Daily On-site
- 3rd Party outsource for critical specialists.

(Legal, Safety, Recruitment)

- Hybrid Payroll with HR (Timekeeping-Processing)
- 3rd Party outsource for Supervisor Training