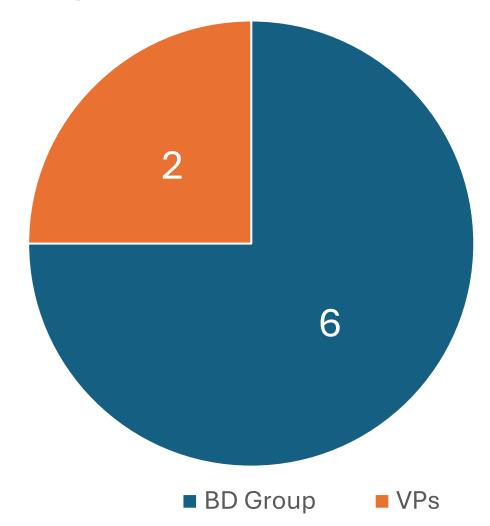

## BD Targets Per Month – New Clients

Actual BD Results – December -January

## 62% Below Targeted Goal